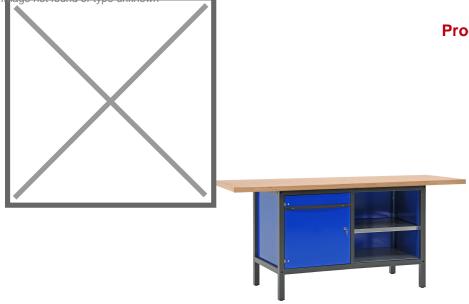

## **Product description**

This high-quality workbench is very suitable for furnishing a garage or workshop. This model is 200 cm wide and equipped with a base with one cabinet and 2 floors. Lockable with key (2). The worktop made of 40 mm thick beech wood provides a solid workplace.

All workbenches have a high-quality finish and a scratch- and impact-resistant powder coating, suitable for intensive use. The frame is very strong and very stable. This work table has a working height of 85 cm and offers a comfortable working posture.

## Specifications

Article arrangement: New Version: with 1 cabinet and 2 shelves, 200 cm Top: working surface of beech plywood, 40 mm high Ral colour: 7016/5010 Width (mm): 2000 Depth (mm): 700 Options: 1 cabinet and 2 shelves EAN Code (Gtin) 8719424066111