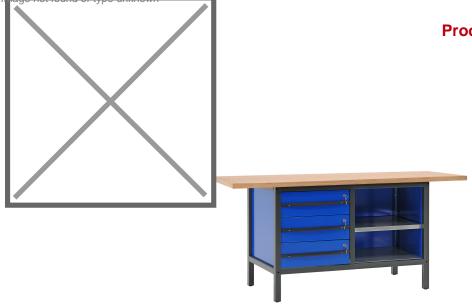

## **Product description**

This high-quality workbench is very suitable for furnishing a garage or workshop. This model is 200 cm wide and has a base with three drawers and two shelves. Lockable with key (6). The worktop made of 40 mm thick beech wood provides a solid workplace.

All workbenches have a high-quality finish and a scratch- and impact-resistant powder coating, suitable for intensive use. The frame is very strong and very stable. This work table has a working height of 85 cm and offers a comfortable working posture.

## Specifications

Article arrangement: New Version: with 3 drawers and 2 shelves, 200 cm Top: working surface of beech plywood, 40 mm high Ral colour: 7016/5010 Width (mm): 2000 Depth (mm): 700 Options: 3 drawers and 2 shelves Additional specifications: load capacity each tray: 70kg