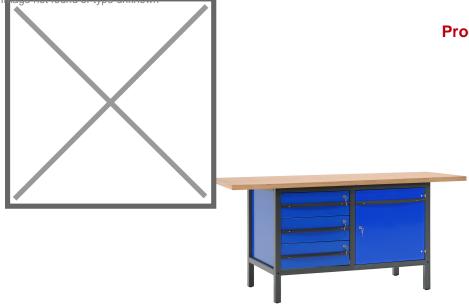

## **Product description**

This high-quality workbench is very suitable for furnishing a garage or workshop. This model is 200 cm wide and equipped with a base with three drawers and one cupboard. Lockable with key (8). The worktop made of 40 mm thick beech wood provides a solid workplace.

All workbenches have a high-quality finish and a scratch- and impact-resistant powder coating, suitable for intensive use. The frame is very strong and very stable. This work table has a working height of 85 cm and offers a comfortable working posture.

## Specifications

Article arrangement: New Version: with 3 drawers and 1 cabinet, 200 cm Top: working surface of beech plywood, 40 mm high Ral colour: 7016/5010 Width (mm): 2000 Depth (mm): 700 Options: 3 drawers and 1 cabinet Additional specifications: load capacity each tray: 70kg