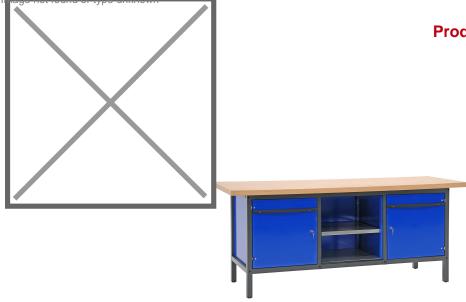

## **Product description**

This high-quality workbench is very suitable for furnishing a garage or workshop. This model is 200 cm long and is equipped with 2 cupboards and 2 floors, lockable with key (4). The worktop made of 40 mm thick beech wood provides a solid workplace.

All workbenches have a high-quality finish and have a scratch- and impact-resistant powder coating, suitable for intensive use. The frame is very strong and very stable. This work table has a working height of 85 cm and offers a comfortable working posture.

The workbench is delivered assembled, so you can get started right away!

## Specifications

Article arrangement: New Version: with 2 cabinets and 2 shelves, 200 cm Top: working surface of beech plywood, 40 mm high Ral colour: 7016/5010 Width (mm): 2000 Depth (mm): 700 Options: 2 cabinets and 2 shelves EAN Code (Gtin) 8719424066319