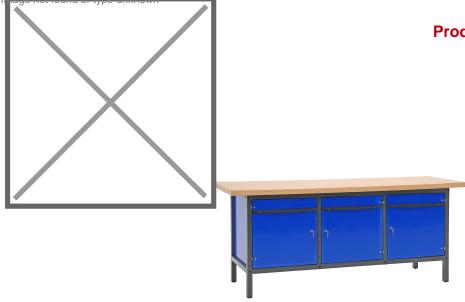

## **Product description**

This high-quality workbench is very suitable for furnishing a garage or workshop. This model is 200 cm wide and equipped with a base with 3 cabinets, lockable with a key (6). The worktop made of 40 mm thick beech wood provides a solid workplace.

All workbenches have a high-quality finish and a scratch- and impact-resistant powder coating, suitable for intensive use. The frame is very strong and very stable. This work table has a working height of 85 cm and offers a comfortable working posture.

## Specifications

Article arrangement: New Version: with 3 cabinets, 200 cm Top: working surface of beech plywood, 40 mm high Ral colour: 7016/5010 Width (mm): 2000 Depth (mm): 700 Options: 3 cabinets EAN Code (Gtin) 8719424066302