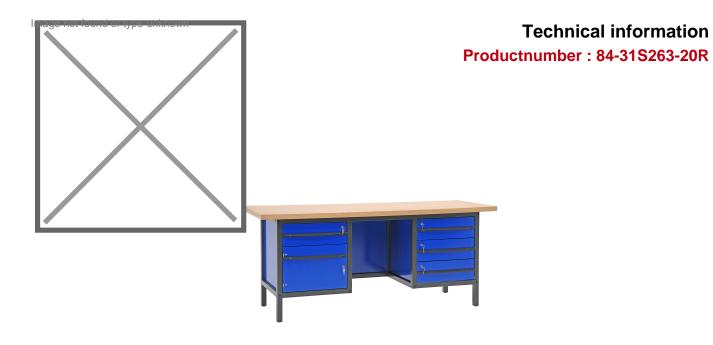

## **Product description**

This high-quality workbench is very suitable for furnishing a garage or workshop. This model is 200 cm wide and equipped with a base with 1 cupboard and 4 drawers with ball bearings, lockable with a key (8). The worktop made of 40 mm thick beech wood provides a solid workplace.

All workbenches have a high-quality finish and a scratch- and impact-resistant powder coating, suitable for intensive use. The frame is very strong and very stable. This work table has a working height of 85 cm and offers a comfortable working posture.

## **Specifications**

Article arrangement: New

Version: with 4 drawers and 1 cabinet, 200 cm Top: working surface of beech plywood, 40 mm high

Ral colour: 7016/5010 Width (mm): 2000 Depth (mm): 700

Options: 4 drawers and 1 cabinet

Additional specifications: load capacity each tray: 70kg

Type: workbench Material: steel Colour: grey/blue

Surface treatment: powdercoating

Height (mm): 855

Loading capacity (kg): 1000 Type number: 84-21

EAN Code (Gtin) 8719424054743