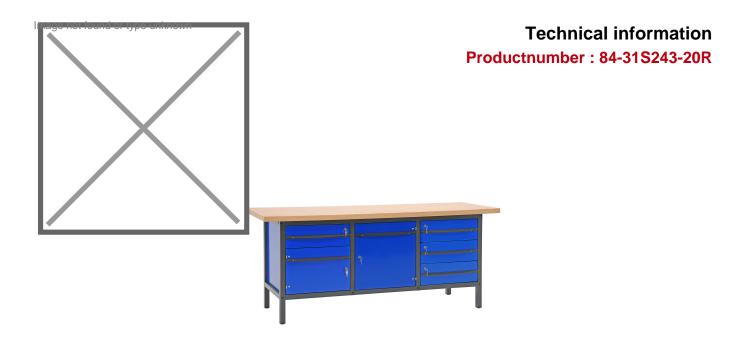

## **Product description**

This high-quality workbench is very suitable for furnishing a garage or workshop. This model is 200 cm wide and equipped with a base with 2 cabinets and 4 drawers with ball bearings, lockable with a key (12). The worktop made of 40 mm thick beech wood provides a solid workplace.

All workbenches have a high-quality finish and a scratch- and impact-resistant powder coating, suitable for intensive use. The frame is very strong and very stable. This work table has a working height of 85 cm and offers a comfortable working posture.

The workbench is delivered assembled, so you can get started right away!

## **Specifications**

Article arrangement: New

Version: with 4 drawers and 2 cabinets, 200 cm Top: working surface of beech plywood, 40 mm high

Ral colour: 7016/5010 Width (mm): 2000 Depth (mm): 700

Options: 4 drawers and 2 cabinets

Additional specifications: load capacity each tray: 70kg

Type: workbench Material: steel Colour: grey/blue

Surface treatment: powdercoating

Height (mm): 855

Loading capacity (kg): 1000 Type number: 84-21

EAN Code (Gtin) 8719424066197