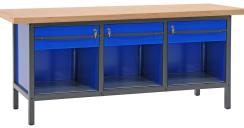

## **Product description**

This high-quality workbench is very suitable for furnishing a garage or workshop. This model is 200 cm long and is equipped with 3 open compartments and 3 drawers with ball bearings. The worktop made of 40 mm thick beech wood provides a solid workplace.

All workbenches have a high-quality finish and have a scratch- and impact-resistant powder coating, suitable for intensive use. The frame is very strong and very stable. This work table has a working height of 85 cm and offers a comfortable working posture.

## **Specifications**

Article arrangement: New Version: with 3 shelves, 200 cm

Top: working surface of beech plywood, 40 mm high

Ral colour: 7016/5010 Width (mm): 2000 Depth (mm): 700

Options: 3 drawers and 3 shelves

Additional specifications: load capacity each tray: 70kg

Type: workbench Material: steel Colour: grey/blue

Surface treatment: powdercoating

Height (mm): 855

Loading capacity (kg): 1000

Type number: 84-21

EAN Code (Gtin) 8719424066166