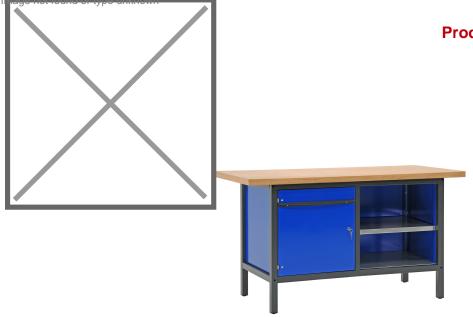

## **Product description**

This high-quality workbench is very suitable for furnishing a garage or workshop. This model is 150 cm wide and equipped with a base with one cabinet and 2 floors. Lockable with key (2). The worktop made of 40 mm thick beech wood provides a solid workplace.

All workbenches have a high-quality finish and a scratch- and impact-resistant powder coating, suitable for intensive use. The frame is very strong and very stable. This work table has a working height of 85 cm and offers a comfortable working posture.

## Specifications

Article arrangement: New Version: with 1 cabinet and 2 shelves, 150 cm Top: working surface of beech plywood, 40 mm high Ral colour: 7016/5010 Width (mm): 1500 Depth (mm): 700 Options: 1 cabinet and 2 shelves EAN Code (Gtin) 8719424066104