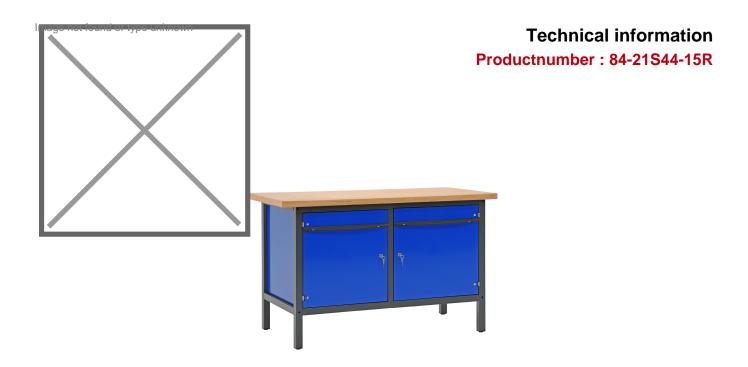

## **Product description**

This high-quality workbench is very suitable for furnishing a garage or workshop. This model is 150 cm wide and equipped with a base with two cabinets. Lockable with key (4). The worktop made of 40 mm thick beech wood provides a solid workplace.

All workbenches have a high-quality finish and a scratch- and impact-resistant powder coating, suitable for intensive use. The frame is very strong and very stable. This work table has a working height of 85 cm and offers a comfortable working posture.

## **Specifications**

Article arrangement: New Version: with 2 cabinets, 150 cm

Top: working surface of beech plywood, 40 mm high

Ral colour: 7016/5010 Width (mm): 1500 Depth (mm): 700 Options: 2 cabinets