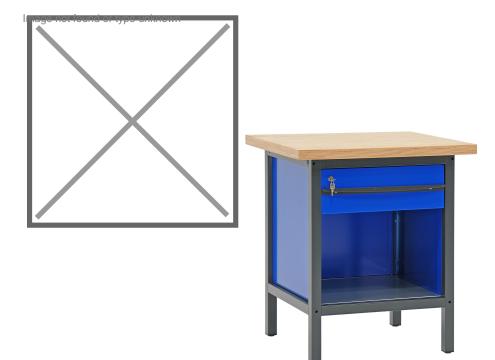

## **Product description**

This high-quality workbench is very suitable for furnishing a garage or workshop. This model is 75 cm wide and equipped with a base with one drawer with ball bearings, internal dimensions; 49x46cm. Lockable with key (2) and an open shelf. The worktop made of 40 mm thick beech wood provides a solid workplace.

All workbenches have a high-quality finish and a scratch- and impact-resistant powder coating, suitable for intensive use. The frame is very strong and very stable. This work table has a working height of 85 cm and offers a comfortable working posture.

## **Specifications**

Article arrangement: New Version: with 1 drawer, 75 cm

Top: working surface of beech plywood, 40 mm high

Ral colour: 7016/5010 Width (mm): 750 Depth (mm): 700

Options: 1 drawer 1 shelve