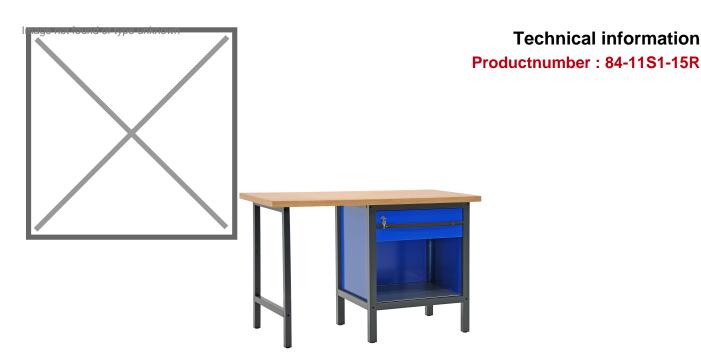

## **Product description**

This high-quality workbench is very suitable for furnishing a garage or workshop. This model is 150 cm wide and equipped with a base with one drawer with ball bearings, internal dimensions; 49x46cm. Lockable with key (2) and an open shelf. The worktop made of 40 mm thick beech wood provides a solid workplace.

All workbenches have a high-quality finish and a scratch- and impact-resistant powder coating, suitable for intensive use. The frame is very strong and very stable. This work table has a working height of 85 cm and offers a comfortable working posture.

## **Specifications**

Article arrangement: New Version: with 1 drawer, 150 cm

Top: working surface of beech plywood, 40 mm high

Ral colour: 7016/5010 Width (mm): 1500 Depth (mm): 700

Options: 1 drawer 1 shelve

Additional specifications: load capacity each tray: 70kg

Type: workbench Material: steel Colour: grey/blue

Surface treatment: powdercoating

Height (mm): 855

Loading capacity (kg): 1000 Type number: 84-11

EAN Code (Gtin) 8719424054842