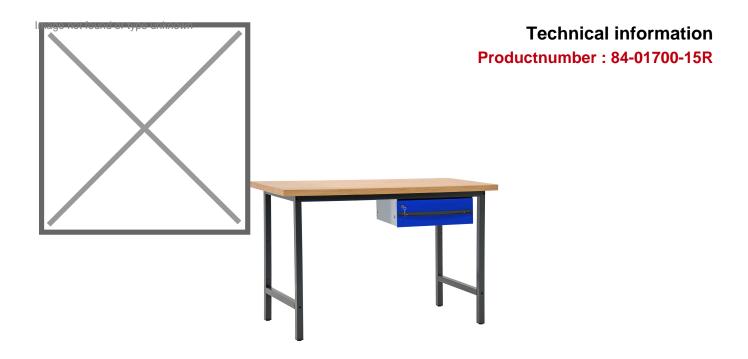

## **Product description**

This high-quality workbench is very suitable for furnishing a garage or workshop. This model is 150 cm wide and equipped with one drawer with ball bearings, internal dimensions; 49x46cm. Lockable with key (2). The worktop made of 40 mm thick beech wood provides a solid workplace.

All workbenches have a high-quality finish and a scratch- and impact-resistant powder coating, suitable for intensive use. The frame is very strong and very stable. This work table has a working height of 85 cm and offers a comfortable working posture.

## **Specifications**

Article arrangement: New Version: with 1 drawer, 150 cm

Top: working surface of beech plywood, 40 mm high

Ral colour: 7016/5010 Width (mm): 1500 Depth (mm): 700 Options: 1 drawer

Additional specifications: load capacity each tray: 70kg

Type: workbench Material: steel Colour: grey/blue

Surface treatment: powdercoating

Height (mm): 855

Loading capacity (kg): 1000 Type number: 84-0700

EAN Code (Gtin) 8719424054804

Scan the QR code for more information