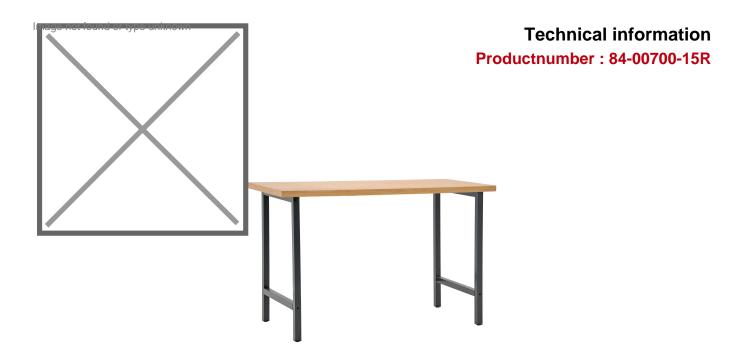

## **Product description**

This high-quality workbench is very suitable for furnishing a garage or workshop. This basic model is 150 cm long and offers numerous combination options. The worktop made of 40 mm thick beech wood provides a solid workplace.

All workbenches have a high-quality finish and a scratch- and impact-resistant powder coating, suitable for intensive use. The frame is very strong and very stable. This work table has a working height of 85 cm and offers a comfortable working posture.

## **Specifications**

Article arrangement: New Version: without drawer, 150 cm

Top: working surface of beech plywood, 40 mm high

Ral colour: 7016/5010 Width (mm): 1500 Depth (mm): 700 Options: without drawer