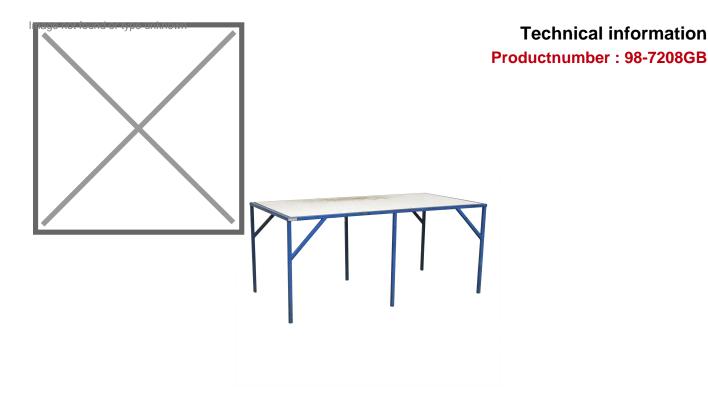

## **Product description**

Used work table with dimensions of 1000x2000x880 mm. The wooden worktop of this work table provides a stable working environment. The wood is sturdy and resistant to everyday work, making it suitable for a wide range of tasks, such as packing, assembly, or other manual tasks. The sturdy four legs provide a stable base, making this table ideal for performing a variety of tasks.

## **Specifications**

Article arrangement: Used Version: without shelf Top: wooden worktop

Surface treatment: signs of use

Height (mm): 880 Weight (kg) 71

Scan the QR code for more information

Type: workbench

Material: wood with structure steel

Colour: blue/white Width (mm): 2000 Depth (mm): 1000 Type number: 7208GB