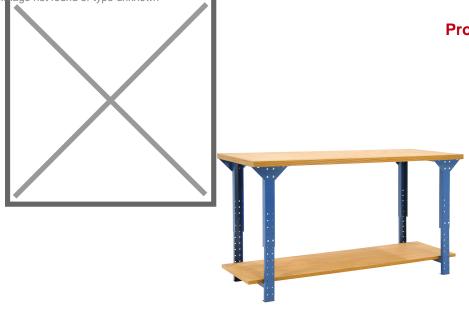

## **Product description**

High quality workbench widely used in warehouse or packing departments. Very suitable for packaging work, inspection work and light or heavy assembly. The workbench has a scratch and impact resistant powder coating and a worktop made of 40 mm thick beech wood treated with clear linseed oil. The frame is made of steel and makes the table easily adjustable in height (min. 65 cm, max. 100 cm).

## Specifications

Article arrangement: New Version: adjustable in height with shelve Top: working surface of beech plywood, 40 mm high Ral colour: 5009 Width (mm): 2000 Depth (mm): 750 Options: with shelf Min Height (mm): 650 EAN Code (Gtin) 8719424108361

Scan the QR code for more information

Type: packaging table Material: steel Colour: blue Surface treatment: powdercoating Height (mm): 650 Loading capacity (kg): 500 Type number: 84-BL-IT Max Height (mm): 1000