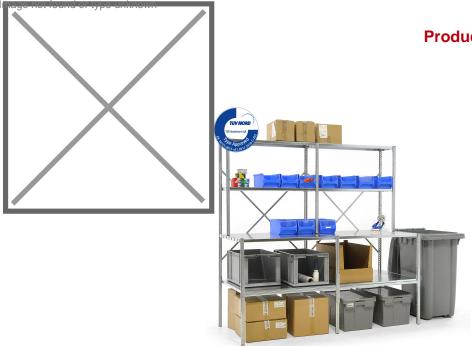

## **Product description**

TÜV certified modular Kruizinga.nl packing table of 2 meters wide. Very suitable for comfortable and fast packing, repacking, labeling, weighing and shipping. The base has the dimensions of 200x100x80 cm (WxHxD). The superstructure is 30 cm deep and 100 cm high. Easy to expand with an add-on section, extra shelves or other accessories. These are not included as standard, see items that can be combined below. A storage rack with a TÜV certificate or TÜV quality mark is confirmation that a storage rack meets the requirements set in legislation, standards and quality marks.