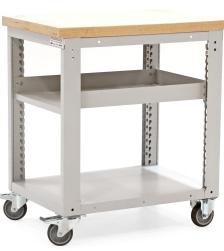

## **Product description**

- Sturdy metal workbench on wheels.
- Additional storage space thanks to removable shelf with 3 edges.
- Easily secure your workbench with the 2 swivel castors with brake.

## Specifications

Article arrangement: Used Version: on wheels Top: wooden worktop Wheels back: 2 fixed wheels nylon, 100 mm Colour: white Width (mm): 750 Height (mm): 860 Depth (mm): 520 Weight (kg) 38 EAN Code (Gtin) 8719424236019

Type: mobile workbench Material: wood with structure steel Wheels front: 2 castor wheels nylon, with wheel locks 100 mm Shelves: floor / 1 adjustable shelf Surface treatment: painted and use damage Internal width (mm): 670 Internal height (mm): 600 Internal depth (mm): 470 Type number: A044190