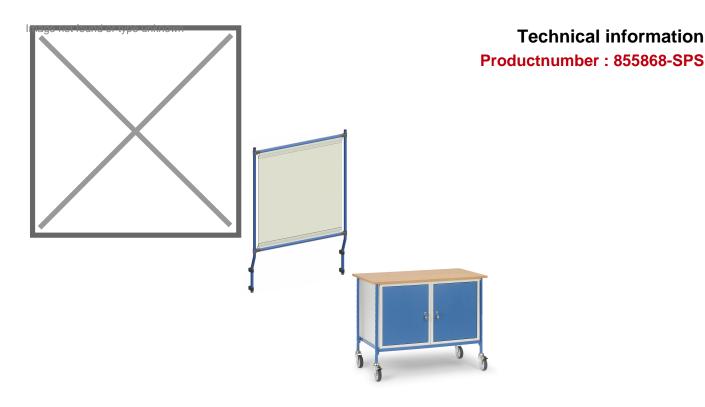

## **Product description**

Infection protection frame as a mounting kit for manny fetra transport equipments. Frame construction screwed tubular steel, powder coated blue RAL 5007. Transparent PVC foil as a barrier against droplet infections, e.g. with the corona virus. Simple self assembly with plastic clips, also retrofittable. Height adjustable to e.g. produce a service hatch.

## **Specifications**

Article arrangement: New

Version: with infection protection frame Wheels front: 2 castor wheels, TPE, 125 mm

Colour: blue

Surface treatment: powdercoating

Height (mm): 2017

Loading capacity (kg): 150

Options: 2 cabinets

Additional specifications: against contamination of COVID-19

(corona) virus

Scan the QR code for more information

Type: Fetra workshop trolley

Material: pipe material profile steel

Wheels back: 2 castor wheels, TPE, 125 mm, with brake

Ral colour: 5007 Width (mm): 1120 Depth (mm): 650 Weight (kg) 85.4 Type number: 855864

EAN Code (Gtin) 8719424158854