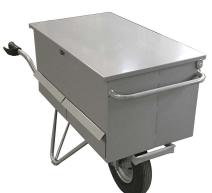

## **Product description**

Matador professional tool wheelbarrow with drawers

- M-106-CT-2WI tool trolley with 2 drawers.
- Available in 1 and 2-wheel version.
- Rectangular tray (900x500x430mm (capacity 190L).
- Double hinged lid and locking lip  $\varnothing$  10 mm.
- Safe lockable with 1 padlock on the box. (Delivered without padlock).
- Can also be secured with a lock on the wheel
- The drawers can only be opened / closed when the lid is open.
- These drawers make organizing your tools easier. Wear pads to extend the lifetime of the legs.
- Oval ergonomic rubber safety handles with knuckle protection.
- Steel rim with 2 double-sealed ball bearings.
- With 4ply pneumatic tire
- Finished with durable gray powder coating (no solvents, less harmful to the environment).

## **Specifications**

Article arrangement: New Version: with 2 drawers Length (mm): 1450 Height (mm): 850 Volume (Itr): 190

Type number: 6318727

Type: Matador tool wheelbarrow

Material: steel Width (mm): 540

Loading capacity (kg): 250

Weight (kg) 64.1

EAN Code (Gtin) 8719424217995

Scan the QR code for more information