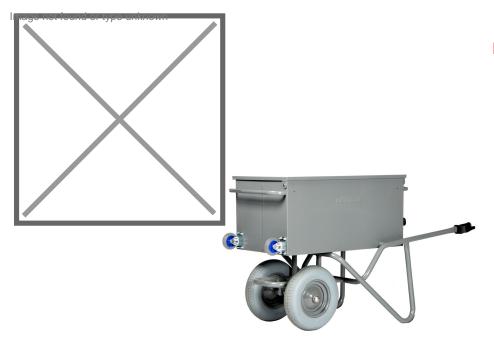

## **Product description**

Matador professional tilting two-wheeled tool wheelbarrow, capacity 250 kg

- M M-106-CT-KANT two-wheeled tool trolley, with puncture-proof PU tires.
- Easy to place in a transport trolley or trailer by one person.
- Easily accessible in folded position or stacked. Double hinged lid.
- Rectangular tray (900x500x430mm (capacity 190L).
- Locking lip Ø 10 mm.
- Lockable with padlock. (delivered without padlock).
- Oval ergonomic natural rubber handles with safety protection.
- Steel rim with 2 double-sealed ball bearings. Wear pads to extend the lifetime of the legs.
- Finished with a durable gray powder coating (no solvents, so the least harmful to the environment).

## **Specifications**

Article arrangement: New

Version: tiltable, with 2 puncture-proof PU tires

Colour: grey Length (mm): 1450 Height (mm): 850 Volume (ltr): 190

Type number: 6315092

Type: Matador tool wheelbarrow

Material: steel

Surface treatment: powdercoating

Width (mm): 540

Loading capacity (kg): 250

Weight (kg) 48.5

EAN Code (Gtin) 8719424217957

Scan the QR code for more information