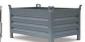

### **Product description**

Set of 4 ISO set sea container casters, Ø250x76 with ISO lock, and brake 4500kg

The ISO set container swivel casters are very suitable for moving sea containers or ISO containers. Those heavy duty casters are attached by ISO lock / twistlock to the bottom of the ISO container at each corner and easily fixed.

A single caster contains 2 wheels with cast iron cores and polyurethane treads. This makes the rolling resistance very low and at the same time, these special wheels can each take 4500kg. A set of ISO set wheels consists of 4 caster wheels and carry a total dynamic weight of 13,500kg and a static weight of 18,000kg. Equipped with a third wheel (support wheel) for better positioning under the container.