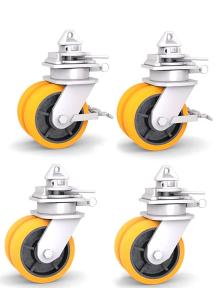

### **Product description**

Set of 4 ISO set sea container casters, Ø250x76 with ISO lock, and brake 4500kg

The ISO set container swivel casters are very suitable for moving sea containers or ISO containers. Those heavy duty casters are attached by ISO lock / twistlock to the bottom of the ISO container at each corner and easily fixed.

A single caster contains 2 wheels with cast iron cores and polyurethane treads. This makes the rolling resistance very low and at the same time, these special wheels can each take 4500kg. A set of ISO set wheels consists of 4 caster wheels and carry a total dynamic weight of 13,500kg and a static weight of 18,000kg. Equipped with a third wheel (support wheel) for better positioning under the container.

Wheel diameter: 2x 250 mm Wheel width: 2x 76 mm

Static load capacity (per set): 18,000 kg Dynamic load capacity (per set): 13,000 kg

Construction height: 330 mm Plate dimensions: 240x190 mm Bearing type: Ball bearing Hardness: 90 shore A

Housing material: Welded steel Material tread: Polyurethane Directional lock: 4x 90°

Contains additional support wheel

1 set contains 2 braked and 2 unbraked wheels.