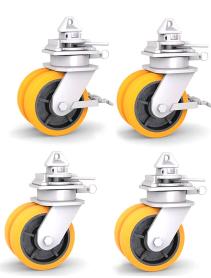

## **Product description**

Set of 4 ISO sea container swivel casters, Ø252x63 with ISO lock, and brake 9000 kg.

The ISO set of container swivel casters are great for moving shipping containers or ISO containers. Those heavy duty casters are attached by ISO lock / twistlock to the bottom of the ISO container at each corner and easily fixed.

A single caster contains 2 wheels with cast iron cores and polyurethane treads. This makes the rolling resistance very low and at the same time, these special wheels can each handle 3000kg. A set of ISO set wheels consists of 4 caster wheels and carry a total dynamic weight of 9,000kg and a static weight of 12,000kg.

Wheel diameter: 2x 252 mm Wheel width: 2x 63 mm Static load capacity (per set): 12,000kg Dynamic load capacity (per set): 9,000 kg Construction height: 330 mm Plate dimensions: 190x159 mm Bearing type: Ball bearing Hardness: 90 shore A Housing material: Welded steel Material tread: Polyurethane Directional lock: 4x 90° Contains additional support wheel 1 set contains 2 braked and 2 unbraked wheels.