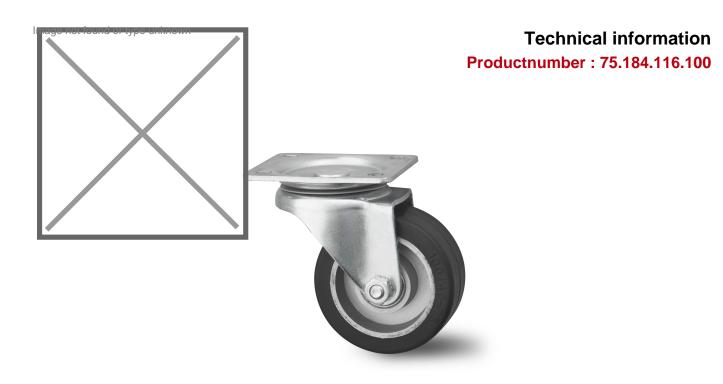

## **Specifications**

Article arrangement: New Version: Ø 100 mm

Top: base plate 105x85 mm

Bolt hole: Ø 9 mm

Surface treatment: galvanized

Width (mm): 38

Loading capacity (kg): 150 Wheel bearing: ball bearing EAN Code (Gtin) 8719424014143

Type: castor wheel

Material: elastic rubber band Hole centres: 80x60 mm

Colour: colorless Length (mm): 100 Height (mm): 128 Weight (kg) 1

Type number: 758411

Scan the QR code for more information