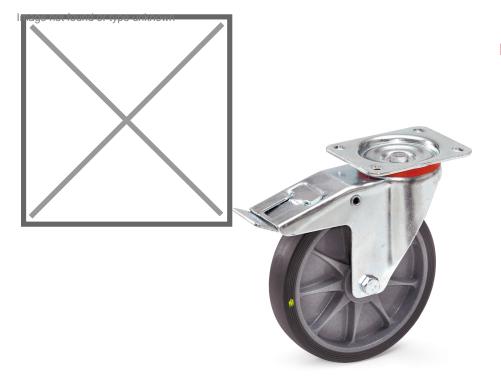

## **Product description**

Castor wheel with locks 200 mm, TPE-tyres (thermoplastic elastomer). Casings made of steel sheet, galvanized. Plastic rims, hubs with ball bearing and thread protection. Very low starting, rolling and swiveling resistance. Wheels non-marking (trackless).

## **Specifications**

Article arrangement: New Version: Ø 200 mm

Top: base plate 135x110 mm

Bolt hole: Ø 11 mm Length (mm): 135 Height (mm): 237

Wheel bearing: ball bearing EAN Code (Gtin) 8719424113105

Scan the QR code for more information

Type: castor wheel with brake Material: electrostatically conductive

Hole centres: 105x80 mm

Colour: grey Width (mm): 110

Loading capacity (kg): 250 Type number: 857145