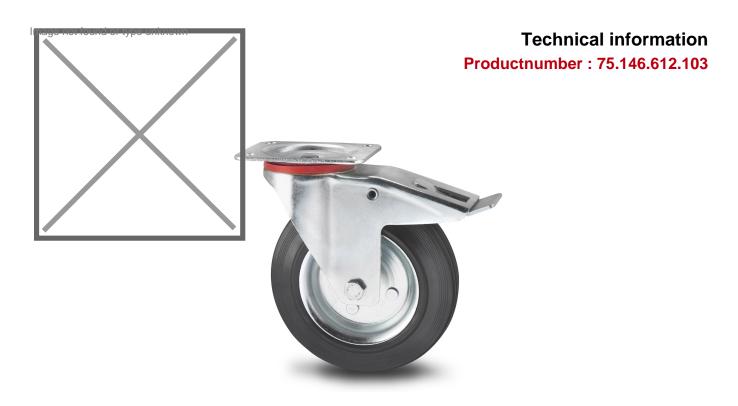

## **Specifications**

Article arrangement: New Version: Ø 100 mm

Top: base plate 105x85 mm

Bolt hole: Ø 9 mm

Surface treatment: galvanized

Width (mm): 27

Loading capacity (kg): 80 Wheel bearing: roller bearing EAN Code (Gtin) 8719424013658

Scan the QR code for more information

Type: castor wheel with brake Material: standard rubber band Hole centres: 80x60 mm

Colour: colorless Length (mm): 100 Height (mm): 128 Weight (kg) 1

Type number: 754661