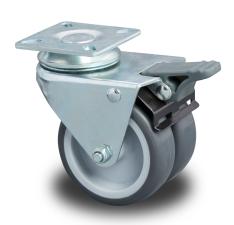

## **Product description**

Light duty swivel casters with brake made of pressed sheet steel, plate fitting, gray non-stretching thermoplastic rubber tire, precision ball bearing, Wheel-Ø 75mm, 100KG

wheel: gray non-marking thermoplastic rubber tire, with wheel center made of polypropylene, precision ball bearing, double wheel mounting

## **Specifications**

Article arrangement: New Version: Ø 75x48 mm Top: base plate 60x60 mm Bolt hole: Ø 6.2 mm

Surface treatment: galvanized

Width (mm): 48

Loading capacity (kg): 100 Wheels diameter: 75

EAN Code (Gtin) 8719424235739

Type: castor wheel with brake Material: thermo rubber Hole centres: 42x42 mm

Colour: colorless Length (mm): 75 Height (mm): 100

Type number: 346884753

Additional specifications: double wheel

Scan the QR code for more information