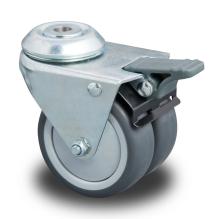

## **Product description**

Heavy duty swivel casters with brake made of pressed sheet steel, bolt hole fitting, gray non-stretching thermoplastic rubber tire, precision ball bearing, Wheel-Ø 75mm, 100KG

wheel: gray non-stretching thermoplastic rubber tire, with wheel center made of polypropylene, precision ball bearing, double wheel mounting

Advantages: Versatile wheel for applications on flat surfaces. Dual wheels for high load capacity with low build height.

## **Specifications**

Article arrangement: New Version: Ø 75x48 mm Top: bolt hole 10 mm Colour: colorless Length (mm): 75 Height (mm): 99

Wheel bearing: ball bearing Wheels diameter: 75

Scan the QR code for more information

Type: castor wheel with brake Material: thermo rubber Bolt hole: Ø 10 mm

Surface treatment: galvanized

Width (mm): 48

Loading capacity (kg): 100 Type number: 340884753

Additional specifications: double wheel