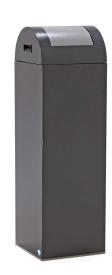

## **Product description**

- Removable top with convenient handles.
- Edge to protect the floor.
- Coloured lid to simplify sorting.
- Waste bin made of galvanised sheet steel with antique silver coating.

## **Specifications**

Article arrangement: Used Version: with push-lid Subgroup: Waste bin

Surface treatment: painted and use damage

Internal length (mm): 280 Internal width (mm): 280 Internal height (mm): 860

Weight (kg) 11

EAN Code (Gtin) 8719424225556

Scan the QR code for more information

Type: steel waste pin Material: steel Colour: anthracite Length (mm): 320 Width (mm): 320 Height (mm): 1050