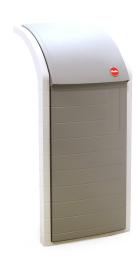

## **Product description**

Suitable for indoor and outdoor use

- Exceptionally stable waste bin with large capacity.
- Easy to empty thanks to the lockable flap at the front.
- Great ease of use and high strength.
- Large lid, so that the full diameter of the bin can be used .

## **Specifications**

Article arrangement: Used Version: with hinging lid Subgroup: Waste bin

Surface treatment: painted and use damage

Width (mm): 510 Volume (ltr): 120 Type number: A028216

Scan the QR code for more information

Type: plastic waste bin Material: plastic

Colour: grey Length (mm): 450 Height (mm): 1100 Weight (kg) 10

EAN Code (Gtin) 8719424177749