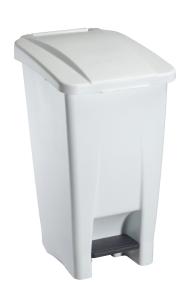

## **Product description**

Mobile pedal bin made of polypropylene for waste sorting with a capacity of 60 liters. The bin has a hinged lid that is operable by a wide pedal. This mechanism is made entirely of plastic. The smooth wheels at the bottom and transport handle at the back ensure easy

## **Specifications**

Article arrangement: New Version: with lid to pedal frame

Subgroup: Waste bin Length (mm): 490 Height (mm): 700 Weight (kg) 3.9

EAN Code (Gtin) 8719424223262

Type: plastic waste bin Material: polypropylene

Colour: white Width (mm): 380 Volume (Itr): 60

Type number: 8259878