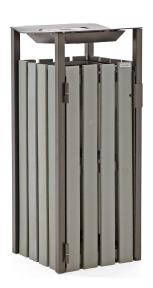

## **Product description**

Used free-standing or attachable rubbish bin with ashtray with a capacity of 110 litres. The waste bin has a steel structure with anti-corrosion treatment and anti-UV coating. The butt grid consists of brushed free steel; AISI 304 (18/10). The waste bin has a small frontal opening, so that no large objects can be thrown into it. The 4 walls consist of aluminum slats made of aluminum (PolyAl; recycled food suits).

## **Specifications**

Article arrangement: Used Version: with ashtray

Subgroup: Outdoor waste bins

Length (mm): 425 Height (mm): 990 Weight (kg) 28

EAN Code (Gtin) 8719424217476

Scan the QR code for more information

Type: steel waste pin Material: steel Colour: grey/black Width (mm): 425 Volume (ltr): 110

Type number: 8259270-GB