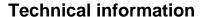

## **Product description**

Wall mounted ashtray (anthracite mat) - 2L - 1200 butts

- Anti-corrosion treated steel
- Anti-UV powder coated steel
- 4-point wall mounting system
- Emptied by removing and tipping
- Triangular key lock
- "Cigarette" sticker supplied

## **Specifications**

Article arrangement: New Version: with stub out grid Subgroup: Ashtray and litter bin

Ral colour: 7016 Width (mm): 60 Volume (ltr): 2

Type number: 8256425

Type: wall mounted ashtray

Material: steel Colour: anthracite Length (mm): 230 Height (mm): 280 Weight (kg) 2.5