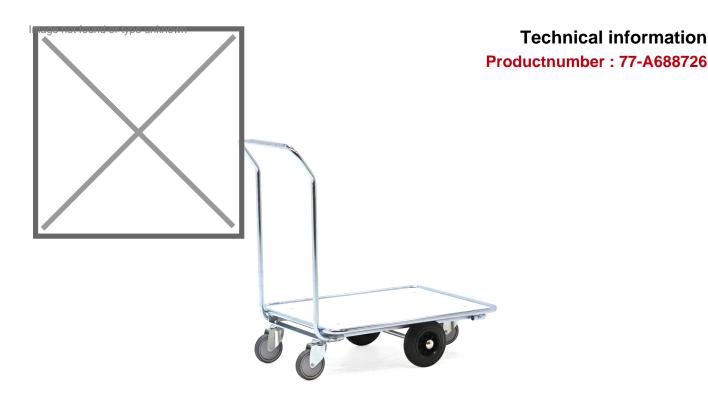

## **Product description**

Trolley with platform, easy to move even when heavily loaded.

Glossy 22 mm galvanised tubular frame and robust 12 mm thick platform, colour grey.

Two centre-mounted wheels with black rubber tyre 200x50 mm, for easy turning in small spaces.

## **Specifications**

Article arrangement: Used Version: 1 push bracket

Wheels front: 2 fixed wheels solid rubber 200 mm Wheels back: 2 castor wheels solid rubber, 125 mm

Length (mm): 970 Height (mm): 950

Options: with additional support wheel, castor wheel solid rubber

200\*50

EAN Code (Gtin) 8719424235845

Type: platform trolley

Material: wood with structure steel

Subgroup: Used

Surface treatment: signs of use

Width (mm): 630 Weight (kg) 21

Type number: A688726