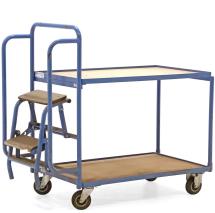

## **Product description**

Order picking trolley with wooden base and shelf. With handy step-up stairs attached to the trolley for efficient access to products higher up on the shelf. The steps can be folded in and out and can also be used as a brake.

## Specifications

Article arrangement: Used Version: with 2 levels Floor: wooden floor plate Subgroup: Used Shelves: floor / 1 shelf Surface treatment: painted and use damage Internal length (mm): 990 Internal width (mm): 590 Internal height (mm): 600 Type number: 7311GB

Scan the QR code for more information

Type: order picking trolley Material: steel Wheels front: 2 castor wheels solid rubber 125 mm Wheels back: 2 fixed wheels, solid rubber 125 mm Colour: blue Length (mm): 1250 Width (mm): 1250 Width (mm): 600 Height (mm): 1130 Weight (kg) 48 Additional specifications: with stairs / foldable