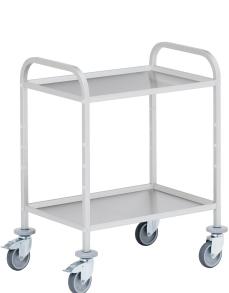

## **Product description**

Serving trolley with stainless steel trays

- Polished stainless steel trays, with reinforced edges
- Load capacity: max. 60 kg per tray
- 2 anodised aluminium square pipe pushbars
- 5 mounting positions allow variable spacing between trays
- Trays

## Specifications

Article arrangement: New Version: 2x level Walls: open Wheels front: 2 castor wheels with brake, non-striping rubber, 125 mm Wheels back: 2 swivel castor non-striping rubber, 125 mm Surface treatment: untreated Internal length (mm): 935 Internal width (mm): 615 Type number: 90E9501E Type: serving trolley Material: aluminium Floor: closed Subgroup: table top carts

Colour: colorless Length (mm): 1060 Width (mm): 740 Height (mm): 975 EAN Code (Gtin) 8719424026979

vav.container.n