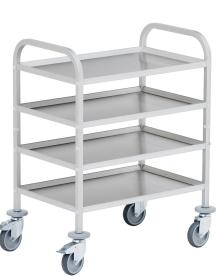

## **Product description**

Serving trolley with stainless steel trays

- Polished stainless steel trays, with reinforced edges
- Load capacity: max. 60 kg per tray
- 2 anodised aluminium square pipe pushbars
- 5 mounting positions allow variable spacing between trays
- Trays

## Specifications

Article arrangement: New Version: 4x level Walls: open Wheels front: 2 castor wheels with brake, non-striping rubber, 125 mm Wheels back: 2 swivel castor non-striping rubber, 125 mm Surface treatment: untreated Internal length (mm): 700 Internal width (mm): 445 Type number: 90E9501E Type: serving trolley Material: aluminium Floor: closed Subgroup: table top carts