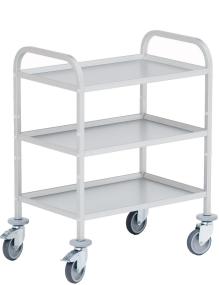

## **Product description**

Serving trolley with aluminium trays

- nodised aluminium trays with reinforced edges.
- Load capacity: max. 60 kg per tray
- 2 square anodised aluminium pipe pushbars
- 5 mounting positions allow variable spacing between trays
- Trays are screwed

## Specifications

Article arrangement: New Version: 3x level Walls: open Wheels front: 2 castor wheels with brake, non-striping rubber, 125 mm Wheels back: 2 swivel castor non-striping rubber, 125 mm Surface treatment: untreated Internal length (mm): 700 Internal width (mm): 445 Type number: 90E9501A Type: serving trolley Material: aluminium Floor: closed Subgroup: table top carts

Colour: colorless Length (mm): 820 Width (mm): 570 Height (mm): 975 EAN Code (Gtin) 8719424026894

Av. container. N