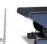

## **Product description**

Mobile lectern with writing surface and pen compartment. The frame is electrolytically galvanized and the writing surface is made of beech wood. The lectern can be moved with four swivel castors, two of which have brakes. This lectern has a load capacity of 150 kg. You can choose to mount the shelf with the pen compartment at the bottom so that it can also be used as a standard trolley.

## **Specifications**

Article arrangement: New Version: with wooden plate

Walls: open

Subgroup: table top carts

Colour: colorless Length (mm): 800 Height (mm): 1055 Weight (kg) 19

EAN Code (Gtin) 8719424064940

Scan the QR code for more information

Type: Kongamek table top cart

Material: steel

Wheels front: 2 castor wheels with brake

Wheels back: 2 castor wheels

Surface treatment: electro-galvanized

Width (mm): 570

Loading capacity (kg): 150 Type number: 96-WT