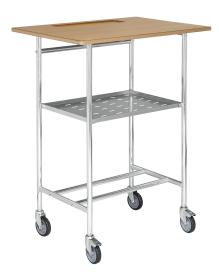

## **Product description**

Mobile lectern with writing surface and pen compartment. The frame is electrolytically galvanized and the writing surface is made of beech wood. The lectern can be moved with four swivel castors, two of which have brakes. This lectern has a load capacity of 150 kg. You can choose to mount the shelf with the pen compartment at the bottom so that it can also be used as a standard trolley.

## **Specifications**

Article arrangement: New Version: with wooden plate

Walls: open

Subgroup: table top carts

Colour: colorless Length (mm): 800 Height (mm): 1055 Weight (kg) 19

EAN Code (Gtin) 8719424064940

Scan the QR code for more information

Type: Kongamek table top cart

Material: steel

Wheels front: 2 castor wheels with brake

Wheels back: 2 castor wheels

Surface treatment: electro-galvanized

Width (mm): 570

Loading capacity (kg): 150 Type number: 96-WT