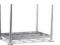

## **Product description**

Table trolley with two floors. The platform cart is equipped with a push handle with plastic for a comfortable grip. The frame is electrolytically galvanized and has four castors. The loading capacity of the warehouse trolley is 150 kg.

## **Specifications**

Article arrangement: New Version: 1 push bracket

Walls: open

Wheels front: 2 castor wheels Wheels back: 2 castor wheels Surface treatment: powdercoating

Width (mm): 435

Internal height (mm): 510 Loading capacity (kg): 150 Type number: 96-KM1720