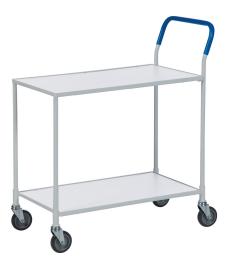

## **Product description**

Table trolley with two floors. The platform cart is equipped with a push handle with plastic for a comfortable grip. The frame is electrolytically galvanized and has four castors. The loading capacity of the warehouse trolley is 150 kg.

## **Specifications**

Article arrangement: New Version: 1 push bracket

Walls: open

Wheels front: 2 castor wheels Wheels back: 2 castor wheels Surface treatment: powdercoating

Width (mm): 435

Internal height (mm): 510 Loading capacity (kg): 150 Type number: 96-KM1720

Scan the QR code for more information

Type: Kongamek table top cart

Material: steel Floor: wood

Subgroup: table top carts

Colour: white Length (mm): 850 Height (mm): 950 Useful height (mm): 720 Weight (kg) 16.5