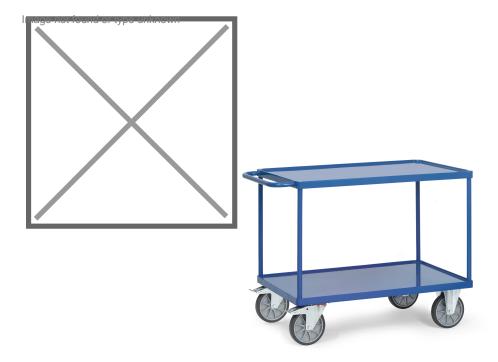

## **Product description**

Table trolley with two steel shelves. The warehouse trolley is treated with a robust and scratch-free powder coating. The load capacity of the top floor is 200 kg and the total load capacity is 600 kg. Thanks to the two braked swivel castors and two fixed castors, the trolley is very handy.

## **Specifications**

Article arrangement: New Version: 1 push bracket

Walls: open

Wheels front: 2 castor wheels with wheel locks 200 mm. Wheels back: 2 fixed wheels, solid rubber 200 mm

Ral colour: 5007 Length (mm): 1400 Width (mm): 810 Height (mm): 900 Weight (kg) 63

Shelf heights: 270/900

Type: Fetra table top cart

Material: pipe material profile steel

Floor: oil- and water tight Subgroup: table top carts

Colour: blue

Surface treatment: powdercoating Internal length (mm): 1200 Internal width (mm): 800 Loading capacity (kg): 600 Type number: 852400W