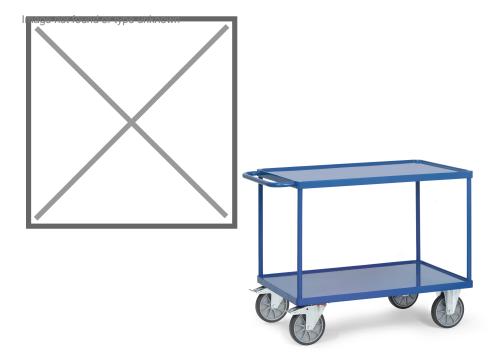

## **Product description**

Table trolley with two steel shelves. The warehouse trolley is treated with a robust and scratch-free powder coating. The load capacity of the top floor is 200 kg and the total load capacity is 600 kg. Thanks to the two braked swivel castors and two fixed castors, the trolley is very handy.

## **Specifications**

Article arrangement: New Version: 1 push bracket

Walls: open

Wheels front: 2 fixed wheels solid rubber 200 mm Wheels back: 2 castor wheels 200 mm. wheel locks

Ral colour: 5007 Length (mm): 1200 Width (mm): 710 Height (mm): 900 Weight (kg) 51

Shelf heights: 270/900

Type: Fetra table top cart

Material: pipe material profile steel

Floor: oil- and water tight Subgroup: table top carts

Colour: blue

Surface treatment: powdercoating Internal length (mm): 1000 Internal width (mm): 700 Loading capacity (kg): 600 Type number: 852400W