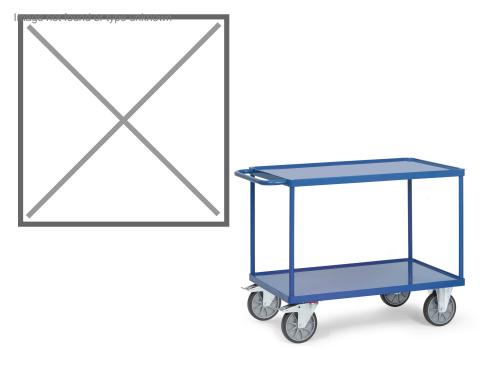

## **Product description**

Table trolley with two steel shelves. The warehouse trolley is treated with a robust and scratch-free powder coating. The load capacity of the top floor is 200 kg and the total load capacity is 600 kg. Thanks to the two braked swivel castors and two fixed castors, the trolley is very handy.

## Specifications

Article arrangement: New Version: 1 push bracket Walls: open Wheels front: 2 castor wheels with wheel locks 200 mm. Wheels back: 2 fixed wheels, solid rubber 200 mm Ral colour: 5007 Length (mm): 1200 Width (mm): 610 Height (mm): 900 Weight (kg) 47 Shelf heights: 270/900

Scan the QR code for more information

Type: Fetra table top cart Material: pipe material profile steel Floor: oil- and water tight Subgroup: table top carts Colour: blue Surface treatment: powdercoating Internal length (mm): 1000 Internal width (mm): 600 Loading capacity (kg): 600 Type number: 852400W EAN Code (Gtin) 8719424018721