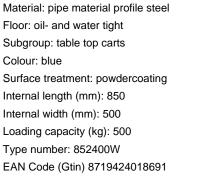

## **Product description**

Table trolley with two steel shelves. The warehouse trolley is treated with a robust and scratch-free powder coating. The load capacity of the top floor is 200 kg and the total load capacity is 500 kg. Thanks to the two braked swivel castors and two fixed castors, the trolley is very handy.

## Specifications

Article arrangement: New Version: 1 push bracket Walls: open Wheels front: 2 castor wheels solid rubber with wheel locks 160 mm Wheels back: 2 fixed wheels, solid rubber 160 mm Ral colour: 5007 Length (mm): 1050 Width (mm): 510 Height (mm): 860 Weight (kg) 39 Shelf heights: 228/860