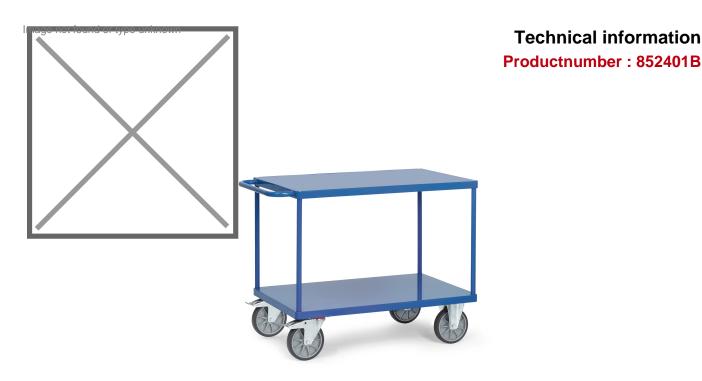

## **Product description**

Table trolley with two steel shelves flush with the frame. The warehouse trolley is treated with a robust and scratch-free powder coating. The load capacity of the top floor is 200 kg and the total load capacity is 600 kg. Thanks to the two braked swivel castors and two fixed castors, the trolley is very handy.

## **Specifications**

Article arrangement: New Version: 1 push bracket

Walls: open

Wheels front: 2 castor wheels with wheel locks 200 mm. Wheels back: 2 fixed wheels, solid rubber 200 mm

Ral colour: 5007 Length (mm): 1200 Width (mm): 610 Height (mm): 900 Weight (kg) 53

Shelf heights: 270/900

Type: Fetra table top cart

Material: pipe material profile steel

Floor: steelplate

Subgroup: table top carts

Colour: blue

Surface treatment: powdercoating Internal length (mm): 1000 Internal width (mm): 600 Loading capacity (kg): 600 Type number: 852400B