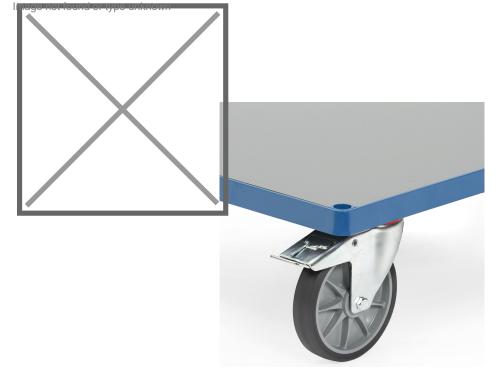

## **Product description**

Weatherproof rigid PVC panel in dark grey. High chemical resistance, low flammability. Surcharge per standard platform size.

Type: supplement Material: polyvinyl chloride (PVC) Colour: grey Width (mm): 600 Options: pay attention! only suitable for mounting on floors! Additional specifications: price each