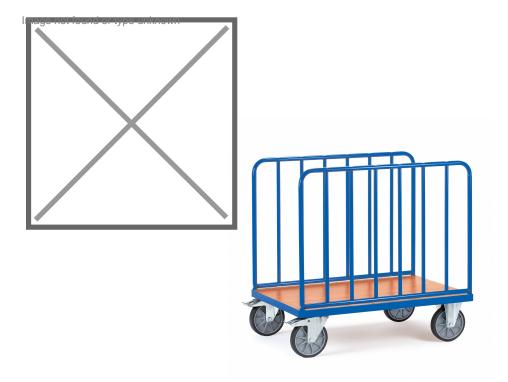

## **Product description**

Railcar with vertical steel walls. The frame of this platform trailer has been treated with a robust powder coating. The loading surface is made of wooden plate with a beech decor top layer. The distance between the vertical bars is approx. 130 mm. With two braked swivels and two fixed castors, the platform cart is extremely manoeuvrable. The load capacity is 600 kg.

## **Specifications**

Article arrangement: New Version: fence trolley

Walls: vertical pipes at long sides

Wheels front: 2 castor wheels with wheel locks 200 mm. Wheels back: 2 fixed wheels, solid rubber 200 mm

Ral colour: 5007 Length (mm): 1260 Width (mm): 810 Height (mm): 1025

Platform height (mm): 270

Weight (kg) 45

EAN Code (Gtin) 8719424019377

Type: MultiVario

Material: pipe material profile steel

Floor: closed

Subgroup: storeroom trolleys

Colour: blue

Surface treatment: powdercoating Internal length (mm): 1200 Internal width (mm): 740 Useful height (mm): 750 Loading capacity (kg): 600 Type number: 852571