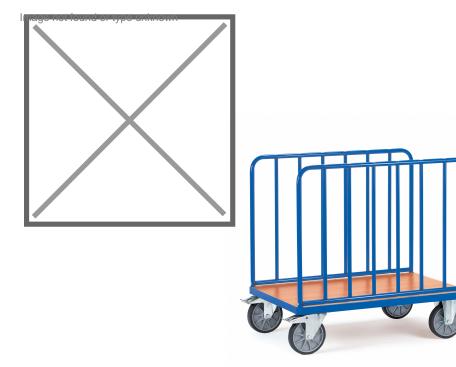

## **Product description**

Railcar with vertical steel walls. The frame of this platform trailer has been treated with a robust powder coating. The loading surface is made of wooden plate with a beech decor top layer. The distance between the vertical bars is approx. 130 mm. With two braked swivels and two fixed castors, the platform cart is extremely manoeuvrable. The load capacity is 600 kg.

## Specifications

Article arrangement: New Version: fence trolley Walls: vertical pipes at long sides Wheels front: 2 fixed wheels solid rubber 200 mm Wheels back: 2 castor wheels 200 mm. wheel locks Ral colour: 5007 Length (mm): 1060 Width (mm): 710 Height (mm): 1025 Platform height (mm): 270 Weight (kg) 39 EAN Code (Gtin) 8719424019360

Scan the QR code for more information

Type: MultiVario Material: pipe material profile steel Floor: closed Subgroup: storeroom trolleys Colour: blue Surface treatment: powdercoating Internal length (mm): 1000 Internal width (mm): 640 Useful height (mm): 750 Loading capacity (kg): 600 Type number: 852571