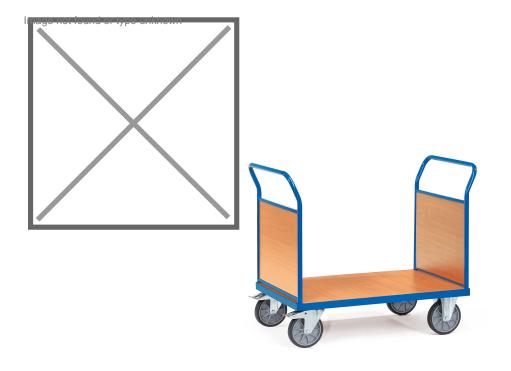

## **Product description**

Double end wall wagon with end walls of wooden plate and steel frame treated with powder coating. The loading platform of this table top trolley is made of wood with a beech decor top layer. The loading capacity of the platform trailer is 600 kg. Due to the two braked swivel wheels and two fixed wheels, the platform cart is very handy.

## Specifications

Article arrangement: New Version: 2 push brackets Walls: 2 short side closed Wheels front: 2 fixed wheels solid rubber 200 mm Wheels back: 2 castor wheels 200 mm. wheel locks Ral colour: 5007 Length (mm): 1380 Width (mm): 810 Height (mm): 990 Platform height (mm): 270 Weight (kg) 45 EAN Code (Gtin) 8719424019193

Scan the QR code for more information

Type: Fetra platform trolley Material: pipe material profile steel Floor: closed Subgroup: storeroom trolleys Colour: blue Surface treatment: powdercoating Internal length (mm): 1200 Internal width (mm): 800 Useful height (mm): 500 Loading capacity (kg): 600 Type number: 852520