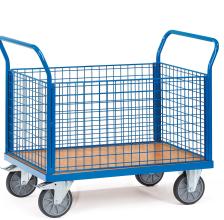

## Product description

Box trolley with wire mesh walls 50x50x4 mm. One long wall is removable for easy access, internal height 500 mm. The trolley is treated with a robust and scratch-free powder coating. The box truck is equipped with two braked swivel castors and two fixed castors with a maximum load capacity of 600 kg.

## Specifications

Article arrangement: New Version: 2 push brackets, 2 side walls (1 detachable long wall) Walls: mesh 50\*50\*4 mm Wheels front: 2 fixed wheels solid rubber 200 mm Wheels back: 2 castor wheels 200 mm. wheel locks Ral colour: 5007 Length (mm): 1380 Width (mm): 810 Height (mm): 990 Platform height (mm): 270 Weight (kg) 56 EAN Code (Gtin) 8719424017359

Type: Fetra platform trolley Material: pipe material profile steel Floor: wooden floor Subgroup: storeroom trolleys Colour: blue Surface treatment: powdercoating Internal length (mm): 1200 Internal width (mm): 800 Useful height (mm): 500 Loading capacity (kg): 600 Type number: 851550